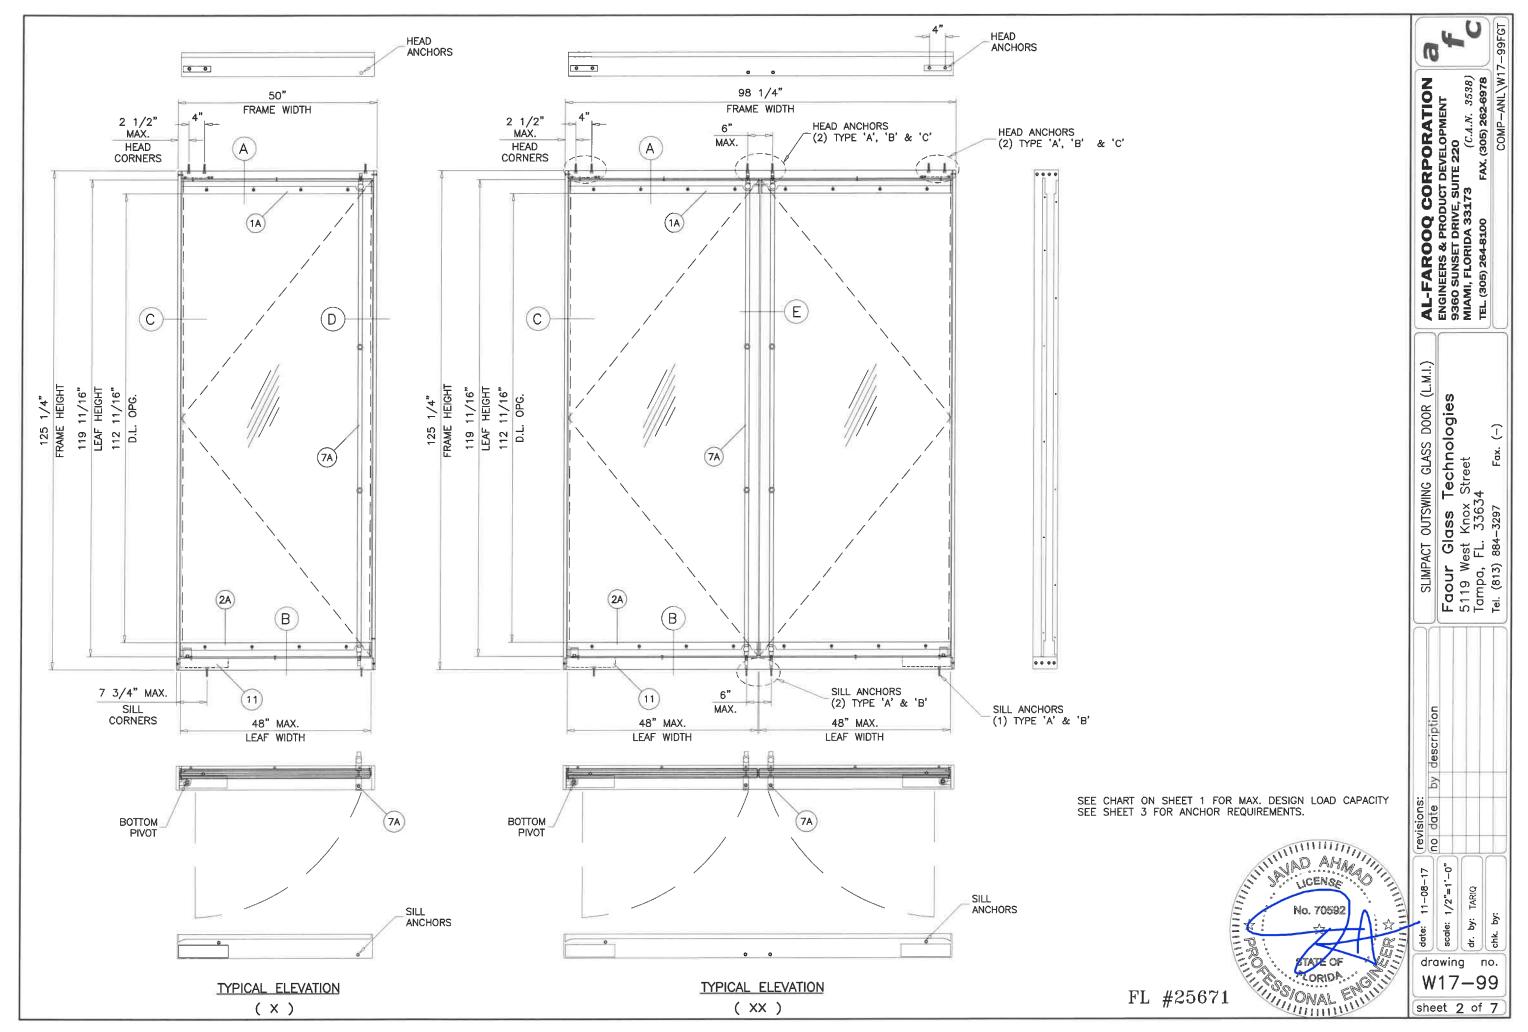

DOORS NOT APPROVED FOR INSTALLATIONS WHERE WATER INFILTRATION RESISTANCE IS REQUIRED.

|          |           | DOG               | ORS LOAD | CAPACITY   | - PSF      |         |         |
|----------|-----------|-------------------|----------|------------|------------|---------|---------|
| SINGLE D | OOR DIMS. | DOUBLE DOOR DIMS. |          | LEAF DIMS. |            |         |         |
| WIDTH    | HEIGHT    | WIDTH             | HEIGHT   | WIDTH      | HEIGHT     | EXT.(+) | INT.(-) |
| 62"      | 95-1/2"   | 122-1/4"          | 95-1/2"  | 60"        | 89-15/16"  | 90.0    | 90.0    |
| 50"      | 125-1/4"  | 98-1/4"           | 125-1/4" | 48"        | 119-11/16" | 90.0    | 90.0    |

SEE SHEET 3 FOR ANCHOR LIMITATIONS

| A- CONTRACTOR TO BE RESPONSIBLE FOR THE SELECTION, PURCHASE AND                 |
|---------------------------------------------------------------------------------|
| INSTALLATION OF THIS PRODUCT BASED ON THIS PRODUCT EVALUATION                   |
| PROVIDED HE/SHE DOES NOT DEVIATE FROM THE CONDITIONS DETAILED ON THIS DOCUMENT. |
|                                                                                 |
| B-THIS PRODUCT EVALUATION DOCUMENT WILL BE CONSIDERED INVALID IF                |