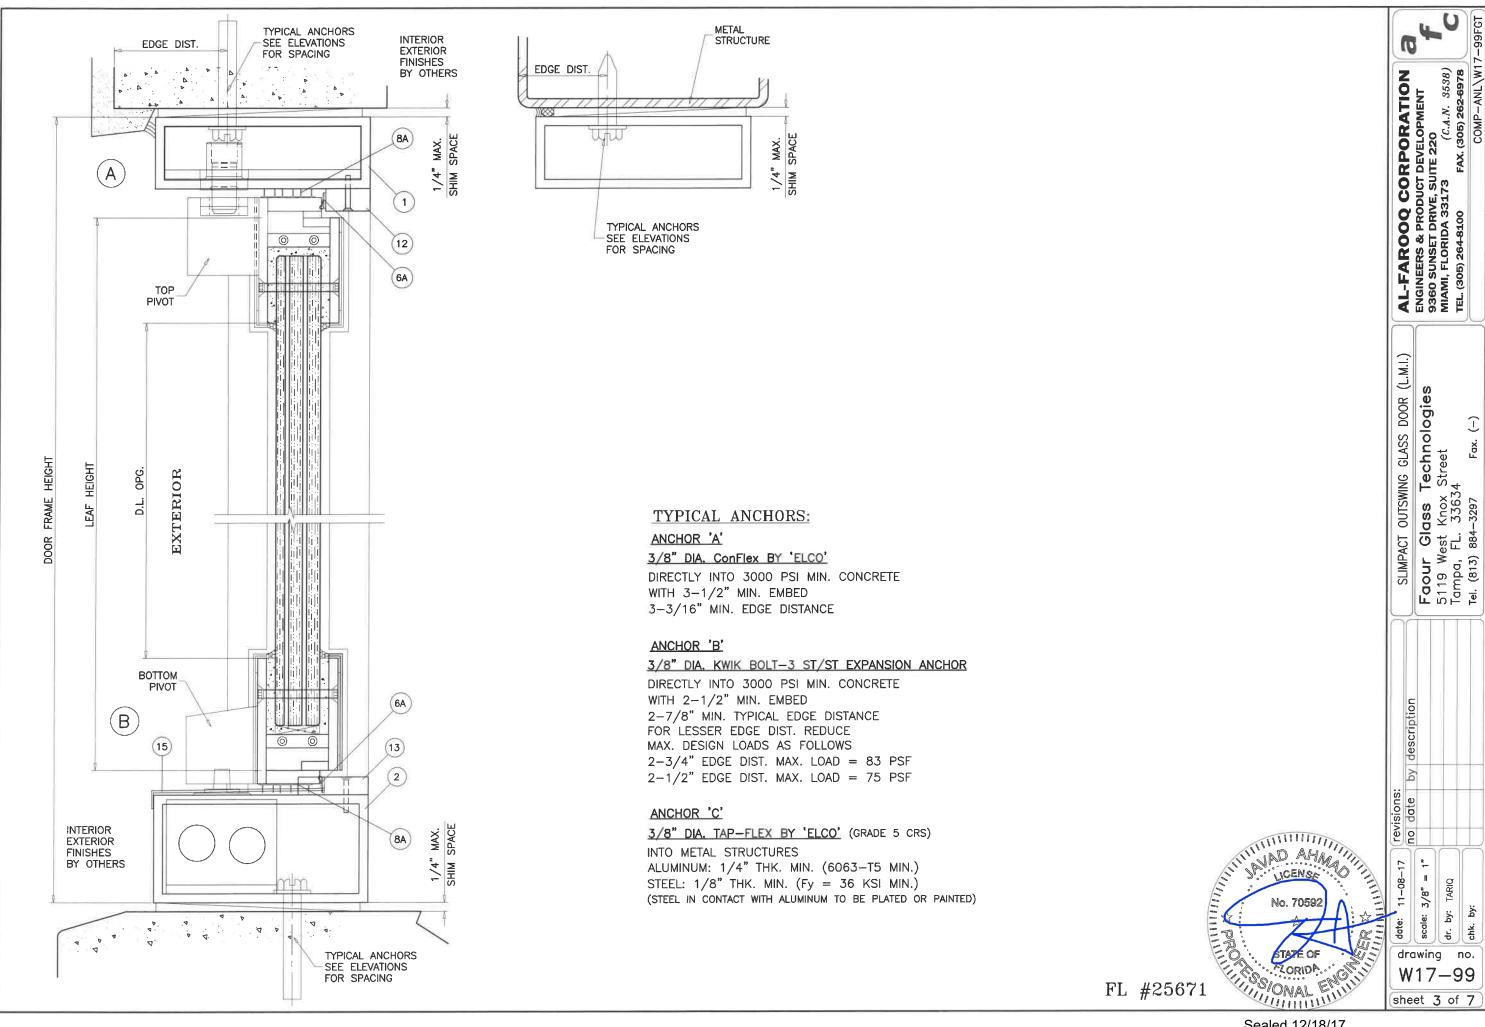

1BY OR 2BY WOOD BUCKS & BUCK FASTENERS BY OTHERS, MUST BE DESIGNED AND INSTALLED ADEQUATELY TO TRANSFER APPLIED PRODUCT LOADS TO THE BUILDING STRUCTURE.

ANCHORS SHALL BE CORROSION RESISTANT. SPACED AS SHOWN ON DETAILS AND INSTALLED PER MANUF'S INSTRUCTIONS. SPECIFIED EMBEDMENT TO BASE MATERIAL SHALL BE BEYOND WALL DRESSING OR STUCCO.

A LOAD DURATION INCREASE IS USED IN DESIGN OF ANCHORS INTO WOOD ONLY.

ALL SHIMS TO BE HIGH IMPACT, NON-METALLIC AND NON-COMPRESSIBLE.

MATERIALS INCLUDING BUT NOT LIMITED TO STEEL/METAL SCREWS. THAT COME INTO CONTACT WITH OTHER DISSIMILAR MATERIALS SHALL MEET THE REQUIREMENTS OF THE 2014/2017 FLORIDA BLDG. CODE & ADOPTED STANDARDS.

SEE SHEET 3 FOR ANCHOR LIMITATIONS

| A- CONTRACTOR TO BE RESPONSIBLE FOR THE SELECTION, PURCHASE AND                 |
|---------------------------------------------------------------------------------|
| INSTALLATION OF THIS PRODUCT BASED ON THIS PRODUCT EVALUATION                   |
| PROVIDED HE/SHE DOES NOT DEVIATE FROM THE CONDITIONS DETAILED ON THIS DOCUMENT. |
|                                                                                 |
| B-THIS PRODUCT EVALUATION DOCUMENT WILL BE CONSIDERED INVALID IF                |