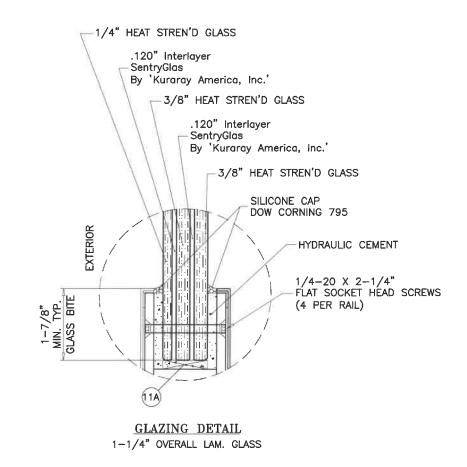

DOORS NOT APPROVED FOR INSTALLATIONS WHERE WATER INFILTRATION RESISTANCE IS REQUIRED.

|          |           | DOG               | ORS LOAD | CAPACITY   | - PSF      |         |         |
|----------|-----------|-------------------|----------|------------|------------|---------|---------|
| SINGLE D | OOR DIMS. | DOUBLE DOOR DIMS. |          | LEAF DIMS. |            |         |         |
| WIDTH    | HEIGHT    | WIDTH             | HEIGHT   | WIDTH      | HEIGHT     | EXT.(+) | INT.(-) |
| 62"      | 95-1/2"   | 122-1/4"          | 95-1/2"  | 60"        | 89-15/16"  | 90.0    | 90.0    |
| 50"      | 125-1/4"  | 98-1/4"           | 125-1/4" | 48"        | 119-11/16" | 90.0    | 90.0    |