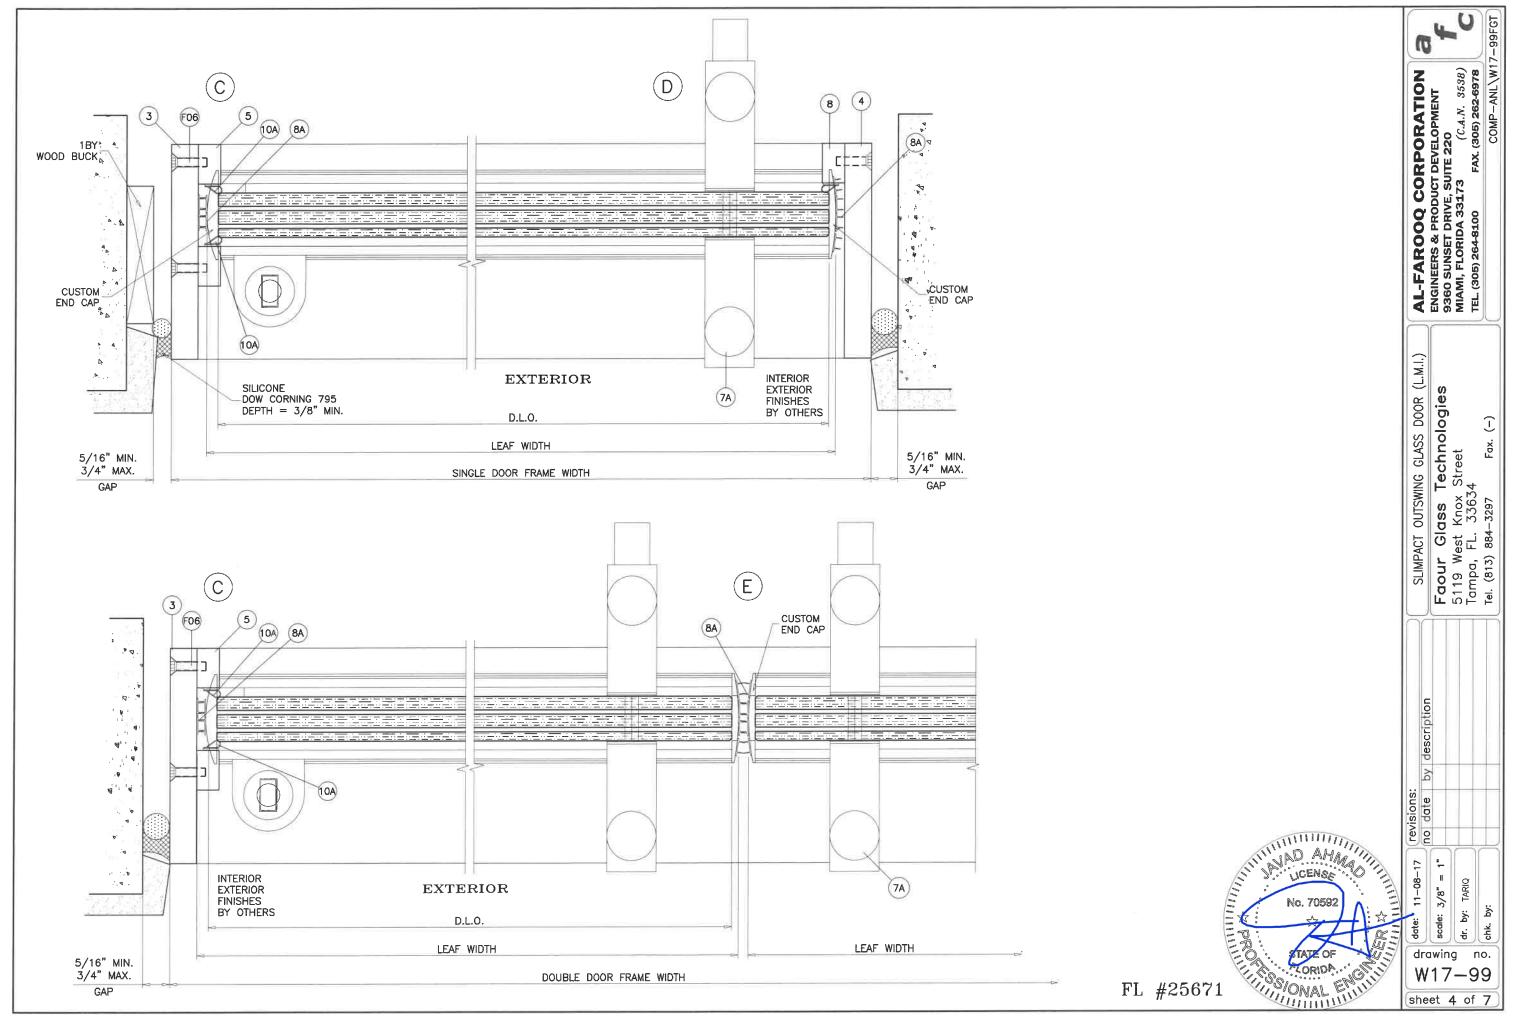

DOORS NOT APPROVED FOR INSTALLATIONS WHERE WATER INFILTRATION RESISTANCE IS REQUIRED.

|          |           | DOG               | ORS LOAD | CAPACITY   | - PSF      |         |         |
|----------|-----------|-------------------|----------|------------|------------|---------|---------|
| SINGLE D | OOR DIMS. | DOUBLE DOOR DIMS. |          | LEAF DIMS. |            |         |         |
| WIDTH    | HEIGHT    | WIDTH             | HEIGHT   | WIDTH      | HEIGHT     | EXT.(+) | INT.(-) |
| 62"      | 95-1/2"   | 122-1/4"          | 95-1/2"  | 60"        | 89-15/16"  | 90.0    | 90.0    |
| 50"      | 125-1/4"  | 98-1/4"           | 125-1/4" | 48"        | 119-11/16" | 90.0    | 90.0    |